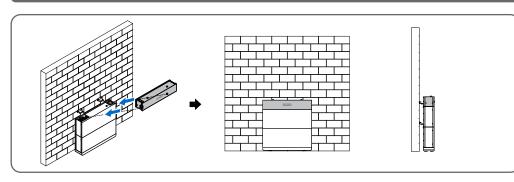

# 03 Installing Battery Pack

(II

Align with Label all drilling positions benchmark position of for 2nd battery pack

M 8 \*60 13