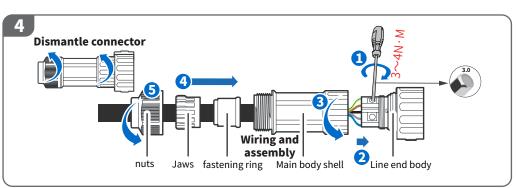

(II

Align with Label all drilling positions benchmark position of for 2nd battery pack



M 8 \*60 13



# 04 Installing BMS Control Box



# 05 Drilling Holes for Inverter Positioning



# 02 Drilling Holes for Battery Pack Positioning





# 06 Installing Inverter



### 07 Connection of BMS Control Box and Inverter



### 08 AC Connection





#### **GRID Connector**

T10~T15 (10mm<sup>2</sup> Cooper Wire) T8 (6mm<sup>2</sup> Copper Wire) The diameter and material of PE wire is the

#### **BACKUP Connector**

T12~T15 (6mm<sup>2</sup> Cooper Wire) T8~T10 (4mm<sup>2</sup> Copper Wire) Min. diameter of PE wire is 10mm<sup>2</sup> and its material is the same as power cable









The PE terminal of BACKUP in the countries above is not wired and N terminal is connected to ground cable



### **09** PV Connection



### 10 Connection of Communication Cable



## 11 Connection of Metering





### 12 Overall Cable Connection



## 13 Installing the Parallel Machine



## 14 Power On/Off Operations



















### GD Midea Heating & Ventilating Equipment Co., Ltd.

Penglai Industry Road, Beijiao, Shunde, Foshan, Guangdong, 528311, P.R.China Email: midea\_cac\_service@midea.com.cn Web: mbt.midea.com/global