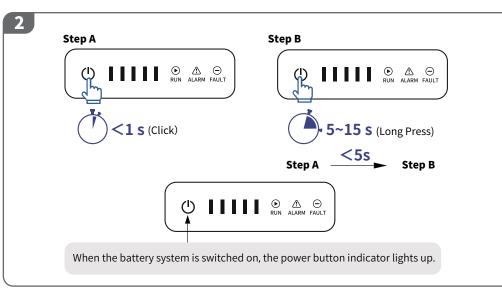

ry Pack Positioning





# 06 Installing Inverter



### 07 Connection of BMS Control Box and Inverter



### 08 AC Connection





#### **GRID Connector**

T10~T15 (10mm<sup>2</sup> Cooper Wire) T8 (6mm<sup>2</sup> Copper Wire) The diameter and material of PE wire is the

#### **BACKUP Connector**

T12~T15 (6mm<sup>2</sup> Cooper Wire) T8~T10 (4mm<sup>2</sup> Copper Wire) Min. diameter of PE wire is 10mm<sup>2</sup> and its material is the same as power cable









The PE terminal of BACKUP in the countries above is not wired and N terminal is connected to ground cable



### **09** PV Connection



### 10 Connection of Communication Cable



## 11 Connection of Metering





### 12 Overall Cable Connection



## 13 Installing the Parallel Machine



## 14 Power On/Off Operations



















### GD Midea Heating & Ventilating Equipment Co., Ltd.

Penglai Industry Road, Beijiao, Shunde, Foshan, Guangdong, 528311, P.R.China Email: midea\_cac\_service@midea.com.cn Web: mbt.midea.com/global