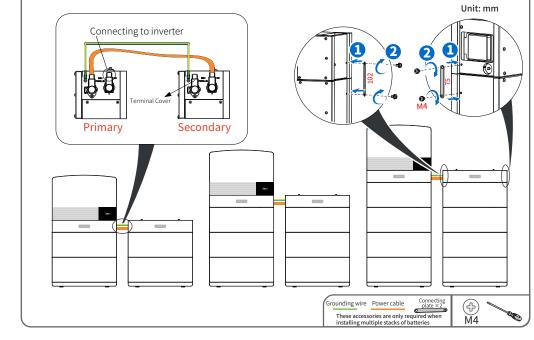

ning



# 02 Drilling Holes for Battery Pack Positioning





# 06 Installing Inverter



### 07 Connection of BMS Control Box and Inverter



### 08 AC Connection





#### **GRID Connector**

T10~T15 (10mm<sup>2</sup> Cooper Wire) T8 (6mm<sup>2</sup> Copper Wire) The diameter and material of PE wire is the

#### **BACKUP Connector**

T12~T15 (6mm<sup>2</sup> Cooper Wire) T8~T10 (4mm<sup>2</sup> Copper Wire) Min. diameter of PE wire is 10mm<sup>2</sup> and its material is the same as power cable









The PE terminal of BACKUP in the countries above is not wired and N terminal is connected to ground cable



### **09** PV Connection



### 10 Connection of Communication Cable



## 11 Connection of Metering





### 12 Overall Cable Connection



## 13 Installing the Parallel Machine



## 14 Power On/Off Operations



















### GD Midea Heating & Ventilating Equipment Co., Ltd.

Penglai Industry Road, Beijiao, Shunde, Foshan, Guangdong, 528311, P.R.China Email: midea\_cac\_service@midea.com.cn Web: mbt.midea.com/global