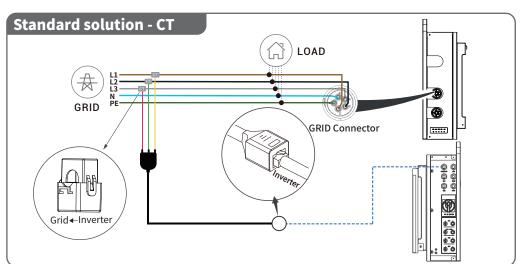

# 04 Installing BMS Control Box



# 05 Drilling Holes for Inverter Positioning



# 02 Drilling Holes for Battery Pack Positioning





# 06 Installing Inverter



### 07 Connection of BMS Control Box and Inverter



### 08 AC Connection





#### **GRID Connector**

T10~T15 (10mm<sup>2</sup> Cooper Wire) T8 (6mm<sup>2</sup> Copper Wire) The diameter and material of PE wire is the

#### **BACKUP Connector**

T12~T15 (6mm<sup>2</sup> Cooper Wire) T8~T10 (4mm<sup>2</sup> Copper Wire) Min. diameter of PE wire is 10mm<sup>2</sup> and its material is the same as power cable









The PE terminal of BACKUP in the countries above is not wired and N terminal is connected to ground cable



### **09** PV Connection



### 10 Connection of Communication Cable



## 11 Connection of Metering





### 12 Overall Cable Connection



## 13 Installing the Parallel Machine



## 14 Power On/Off Operations



















### GD Midea Heating & Ventilating Equipment Co., Ltd.

Penglai Industry Road, Beijiao, Shunde, Foshan, Guangdong, 528311, P.R.China Email: midea\_cac\_service@midea.com.cn Web: mbt.midea.com/global