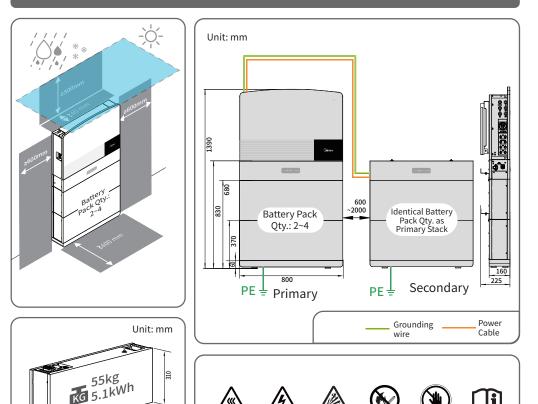

e Phase **RESS User Manual** 



Please scan the following QR code to download the Solarman Smart and Solarman Business APP





SOLARMAN Business APP

SOLARMAN Smart APP

Before installing the camera, please read through the user manual in order to learn the product information and safety precautions. The Company does not provide warranty services for any damage caused by the failure in storing, handling, installing and using the equipment according to this document and user manual. We may update this document irregularly due to product version upgrading or other reasons. This document is used for use guidance, and all statements, information and suggestions contained herein do not constitute any guarantee, either expressly or in an implied manner, unless

# **01** Installation Overview



# 03 Installing Battery Pack

(II

Align with Label all drilling positions benchmark position of for 2nd battery pack



M 8 \*60 13



# 04 Installing BMS Control Box



# 05 Drilling Holes for Inverter Positioning



# 02 Drilling Holes for Battery Pack Positioning





# 06 Installing Inverter



### 07 Connection of BMS Control Box and Inverter



### 08 AC Connection





#### **GRID Connector**

T10~T15 (10mm<sup>2</sup> Cooper Wire) T8 (6mm<sup>2</sup> Copper Wire) The diameter and material of PE wire is the

#### **BACKUP Connector**

T12~T15 (6mm<sup>2</sup> Cooper Wire) T8~T10 (4mm<sup>2</sup> Copper Wire) Min. diameter of PE wire is 10mm<sup>2</sup> and its material is the same as power cable









The PE terminal of BACKUP in the countries above is not wired and N terminal