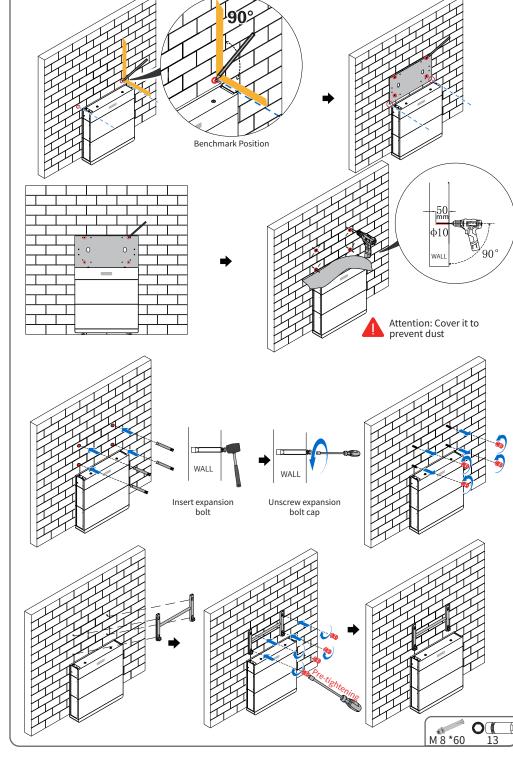

# 02 Drilling Holes for Battery Pack Positioning

# 03 Installing Battery Pack

(II

Align with Label all drilling positions benchmark position of for 2nd battery pack

M 8 \*60 13