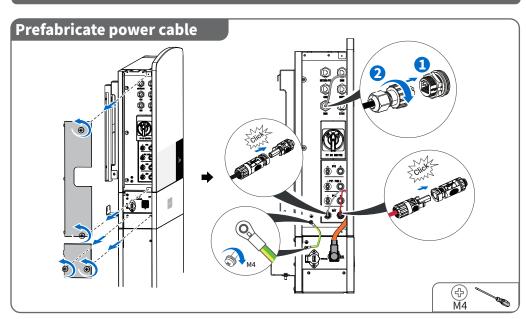

any damage caused by the failure in storing, handling, installing and using the equipment according to this document and user manual. We may update this document irregularly due to product version upgrading or other reasons. This document is used for use guidance, and all statements, information and suggestions contained herein do not constitute any guarantee, either expressly or in an implied manner, unless

# **01** Installation Overview



# 03 Installing Battery Pack

(II

Align with Label all drilling positions benchmark position of for 2nd battery pack



M 8 \*60 13



# 04 Installing BMS Control Box



# 05 Drilling Holes for Inverter Positioning



# 02 Drilling Holes for Battery Pack Positioning





# 06 Installing Inverter



### 07 Connection of BMS Control Box and Inverter



### 08 AC Connection





#### **GRID Connector**

T10~T15 (10mm<sup>2</sup> Cooper Wire) T8 (6mm<sup>2</sup> Copper Wire) The diameter and material of PE wire is the

#### **BACKUP Connector**

T12~T15 (6mm<sup>2</sup> Cooper Wire) T8~T10 (4mm<sup>2</sup> Copper Wire) Min. diameter of PE wire is 10mm<sup>2</sup> and its material is the same as power cable









The PE terminal of BACKUP in the countries above is not wired and N terminal is connected to ground cable



### **09** PV Connection



### 10 Connection of Communication Cable



## 11 Connection of Metering





### 12 Overall Cable Connection



## 13 Installing the Parallel Machine



## 14 Power On/Off Operations



















### GD Midea Heating & Ventilating Equipment Co., Ltd.

Penglai Industry Road, Beijiao, Sh