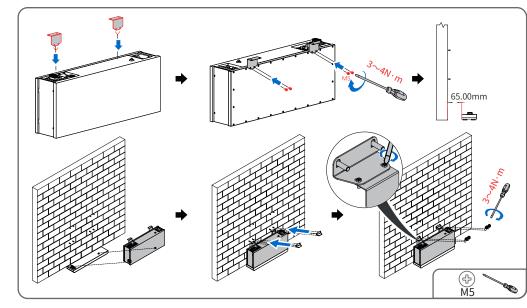

# 02 Drilling Holes for Battery Pack Positioning

# 03 Installing Battery Pack

(II

Align with Label all drilling positions benchmark position of for 2nd battery pack

M 8 \*60 13