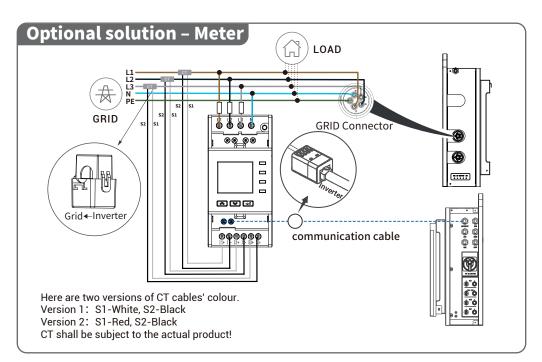

# 04 Installing BMS Control Box



# 05 Drilling Holes for Inverter Positioning



# 02 Drilling Holes for Battery Pack Positioning





# 06 Installing Inverter



### 07 Connection of BMS Control Box and Inverter



### 08 AC Connection





#### **GRID Connector**

T10~T15 (10mm<sup>2</sup> Cooper Wire) T8 (6mm<sup>2</sup> Copper Wire) The diameter and material of PE wire is the

#### **BACKUP Connector**

T12~T15 (6mm<sup>2</sup> Cooper Wire) T8~T10 (4mm<sup>2</sup> Copper Wire) Min. diameter of PE wire is 10mm<sup>2</sup> and its material is the same as power cable









The PE terminal of BACKUP in the countries above is not wired and N terminal is connected to ground cable



### **09** PV Connection



### 10 Connection of Communication Cable



## 11 Connection of Metering





### 12 Overall Cable Connection



## 13 Installing the Parallel Machine



## 14 Power On/Off Operations



















### GD Midea Heating & Ventilating Equipment Co., Ltd.

Penglai Industry Road, Beijiao, Shunde, Foshan, Guangdong, 528311, P.R.China Email: midea\_cac\_service@midea.com.cn Web: mbt.midea.com/global