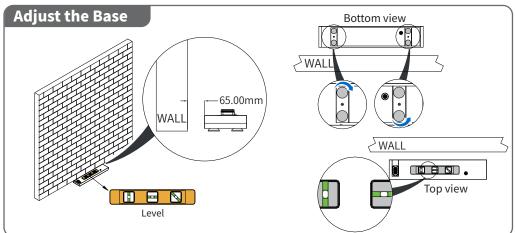

# 03 Installing Battery Pack

(II

Align with Label all drilling positions benchmark position of for 2nd battery pack

M 8 \*60 13