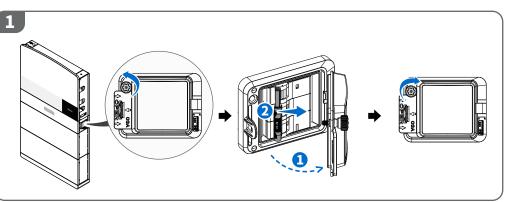

tery Pack Positioning





# 06 Installing Inverter



### 07 Connection of BMS Control Box and Inverter



### 08 AC Connection





#### **GRID Connector**

T10~T15 (10mm<sup>2</sup> Cooper Wire) T8 (6mm<sup>2</sup> Copper Wire) The diameter and material of PE wire is the

#### **BACKUP Connector**

T12~T15 (6mm<sup>2</sup> Cooper Wire) T8~T10 (4mm<sup>2</sup> Copper Wire) Min. diameter of PE wire is 10mm<sup>2</sup> and its material is the same as power cable









The PE terminal of BACKUP in the countries above is not wired and N terminal is connected to ground cable



### **09** PV Connection



### 10 Connection of Communication Cable



## 11 Connection of Metering





### 12 Overall Cable Connection



## 13 Installing the Parallel Machine



## 14 Power On/Off Operations



















### GD Midea Heating & Ventilating Equipment Co., Ltd.

Penglai Industry Road, Beijiao, Shunde, Foshan, Guangdong, 528311, P.R.China Email: midea\_cac\_service@midea.com.cn Web: mbt.midea.com/global