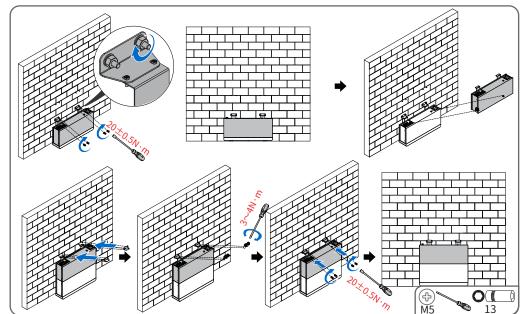

# 03 Installing Battery Pack

(II

Align with Label all drilling positions benchmark position of for 2nd battery pack

M 8 \*60 13