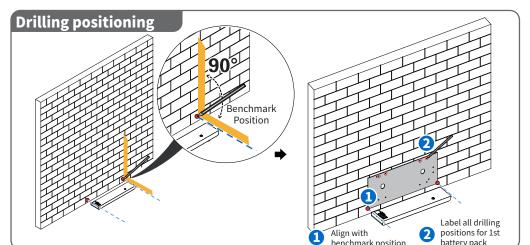

mation and safety precautions. The Company does not provide warranty services for any damage caused by the failure in storing, handling, installing and using the equipment according to this document and user manual. We may update this document irregularly due to product version upgrading or other reasons. This document is used for use guidance, and all statements, information and suggestions contained herein do not constitute any guarantee, either expressly or in an implied manner, unless

# **01** Installation Overview



# 03 Installing Battery Pack

(II

Align with Label all drilling positions benchmark position of for 2nd battery pack



M 8 \*60 13



# 04 Installing BMS Control Box



# 05 Drilling Holes for Inverter Positioning



# 02 Drilling Holes for Battery Pack Positioning





# 06 Installing Inverter



### 07 Connection of BMS Control Box and Inverter



### 08 AC Connection





#### **GRID Connector**

T10~T15 (10mm<sup>2</sup> Cooper Wire) T8 (6mm<sup>2</sup> Copper Wire) The diameter and material of PE wire is the

#### **BACKUP Connector**

T12~T15 (6mm<sup>2</sup> Cooper Wire) T8~T10 (4mm<sup>2</sup> Copper Wire) Min. diameter of PE wire is 10mm<sup>2</sup> and its material is the same as power cable









The PE terminal of BACKUP in the countries above is not wired and N terminal is connected to ground cable



### **09** PV Connection



### 10 Connection of Communication Cable



## 11 Connection of Metering





### 12 Overall Cable Connection



## 13 Installing the Parallel Machine



## 14 Power On/Off Operations



















### GD Mi