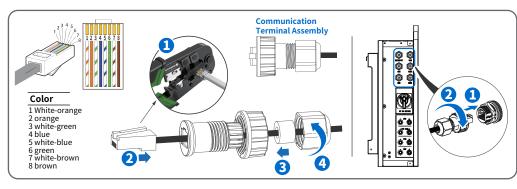

2nd battery pack



M 8 \*60 13



# 04 Installing BMS Control Box



# 05 Drilling Holes for Inverter Positioning



# 02 Drilling Holes for Battery Pack Positioning





# 06 Installing Inverter



### 07 Connection of BMS Control Box and Inverter



### 08 AC Connection





#### **GRID Connector**

T10~T15 (10mm<sup>2</sup> Cooper Wire) T8 (6mm<sup>2</sup> Copper Wire) The diameter and material of PE wire is the

#### **BACKUP Connector**

T12~T15 (6mm<sup>2</sup> Cooper Wire) T8~T10 (4mm<sup>2</sup> Copper Wire) Min. diameter of PE wire is 10mm<sup>2</sup> and its material is the same as power cable









The PE terminal of BACKUP in the countries above is not wired and N terminal is connected to ground cable



### **09** PV Connection



### 10 Connection of Communication Cable



## 11 Connection of Metering





### 12 Overall Cable Connection



## 13 Installing the Parallel Machine



## 14 Power On/Off Operations



















### GD Midea Heating & Ventilating Equipment Co., Ltd.

Penglai Industry Road, Beijiao, Shunde, Foshan, Guangdong, 528311, P.R.China Email: midea\_cac\_service@midea.com.cn Web: mbt.midea.com/global