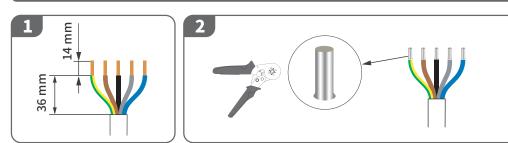

e failure in storing, handling, installing and using the equipment according to this document and user manual. We may update this document irregularly due to product version upgrading or other reasons. This document is used for use guidance, and all statements, information and suggestions contained herein do not constitute any guarantee, either expressly or in an implied manner, unless

# **01** Installation Overview



# 03 Installing Battery Pack

(II

Align with Label all drilling positions benchmark position of for 2nd battery pack



M 8 \*60 13



# 04 Installing BMS Control Box



# 05 Drilling Holes for Inverter Positioning



# 02 Drilling Holes for Battery Pack Positioning





# 06 Installing Inverter



### 07 Connection of BMS Control Box and Inverter



### 08 AC Connection





#### **GRID Connector**

T10~T15 (10mm<sup>2</sup> Cooper Wire) T8 (6mm<sup>2</sup> Copper Wire) The diameter and material of PE wire is the

#### **BACKUP Connector**

T12~T15 (6mm<sup>2</sup> Cooper Wire) T8~T10 (4mm<sup>2</sup> Copper Wire) Min. diameter of PE wire is 10mm<sup>2</sup> and its material is the same as power cable









The PE terminal of BACKUP in the countries above is not wired and N terminal is connected to ground cable



### **09** PV Connection



### 10 Connection of Communication Cable



## 11 Connection of Metering





### 12 Overall Cable Connection



## 13 Installing the Parallel Machine



## 14 Power On/Off Operations



















### GD Midea Heating & Ventilating Equipment Co., Ltd.

Penglai Industry Road, Beijiao, Shunde, Foshan, Guangdong,