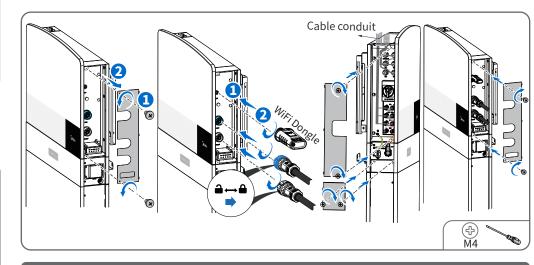

# 05 Drilling Holes for Inverter Positioning



# 02 Drilling Holes for Battery Pack Positioning





# 06 Installing Inverter



### 07 Connection of BMS Control Box and Inverter



### 08 AC Connection





#### **GRID Connector**

T10~T15 (10mm<sup>2</sup> Cooper Wire) T8 (6mm<sup>2</sup> Copper Wire) The diameter and material of PE wire is the

#### **BACKUP Connector**

T12~T15 (6mm<sup>2</sup> Cooper Wire) T8~T10 (4mm<sup>2</sup> Copper Wire) Min. diameter of PE wire is 10mm<sup>2</sup> and its material is the same as power cable









The PE terminal of BACKUP in the countries above is not wired and N terminal is connected to ground cable



### **09** PV Connection



### 10 Connection of Communication Cable



## 11 Connection of Metering





### 12 Overall Cable Connection



## 13 Installing the Parallel Machine



## 14 Power On/Off Operations



















### GD Midea Heating & Ventilating Equipment Co., Ltd.

Penglai Industry Road, Beijiao, Shunde, Foshan, Guangdong, 528311, P.R.China Email: midea\_cac\_service@midea.com.cn Web: mbt.midea.com/global