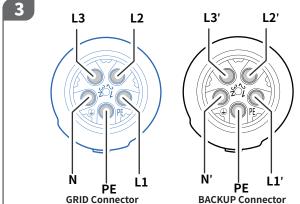

#### **GRID Connector**

T10~T15 (10mm<sup>2</sup> Cooper Wire) T8 (6mm<sup>2</sup> Copper Wire) The diameter and material of PE wire is the

#### **BACKUP Connector**

T12~T15 (6mm<sup>2</sup> Cooper Wire) T8~T10 (4mm<sup>2</sup> Copper Wire) Min. diameter of PE wire is 10mm<sup>2</sup> and its material is the same as power cable

The PE terminal of BACKUP in the countries above is not wired and N terminal is connected to ground cable