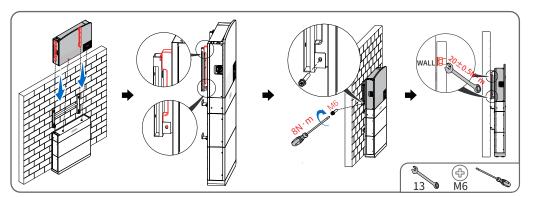

s. The Company does not provide warranty services for any damage caused by the failure in storing, handling, installing and using the equipment according to this document and user manual. We may update this document irregularly due to product version upgrading or other reasons. This document is used for use guidance, and all statements, information and suggestions contained herein do not constitute any guarantee, either expressly or in an implied manner, unless

# **01** Installation Overview



# 03 Installing Battery Pack

(II

Align with Label all drilling positions benchmark position of for 2nd battery pack



M 8 \*60 13



# 04 Installing BMS Control Box



# 05 Drilling Holes for Inverter Positioning



# 02 Drilling Holes for Battery Pack Positioning





# 06 Installing Inverter



### 07 Connection of BMS Control Box and Inverter



### 08 AC Connection





#### **GRID Connector**

T10~T15 (10mm<sup>2</sup> Cooper Wire) T8 (6mm<sup>2</sup> Copper Wire) The diameter and material of PE wire is the

#### **BACKUP Connector**

T12~T15 (6mm<sup>2</sup> Cooper Wire) T8~T10 (4mm<sup>2</sup> Copper Wire) Min. diameter of PE wire is 10mm<sup>2</sup> and its material is the same as power cable









The PE terminal of BACKUP in the countries above is not wired and N terminal is connected to ground cable



### **09** PV Connection



### 10 Connection of Communication Cable



## 11 Connection of Metering





### 12 Overall Cable Connection



## 13 Installing the Parallel Machine



## 14 Power On/Off Operations



















### GD Midea Heating & Ventilating Eq