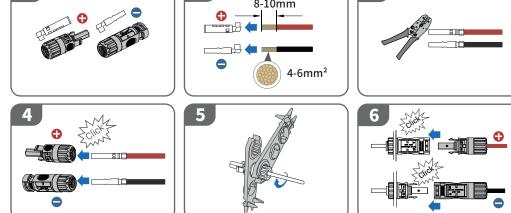

### 08 AC Connection

#### **GRID Connector**

T10~T15 (10mm<sup>2</sup> Cooper Wire) T8 (6mm<sup>2</sup> Copper Wire) The diameter and material of PE wire is the

#### **BACKUP Connector**

T12~T15 (6mm<sup>2</sup> Cooper Wire) T8~T10 (4mm<sup>2</sup> Copper Wire) Min. diameter of PE wire is 10mm<sup>2</sup> and its material is the same as power cable

The PE terminal of BACKUP in the countries above is not wired and N terminal is connected to ground cable